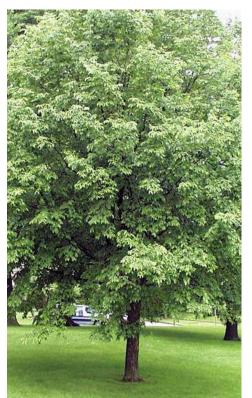

### SUNSET PARK STREET TREE PLANTING PALETTE OPTIONS

Historic Stone Seat Walls

Quercus Phellos - Willow Oak

Quercus muehlenbergii - Chinkapin Oak