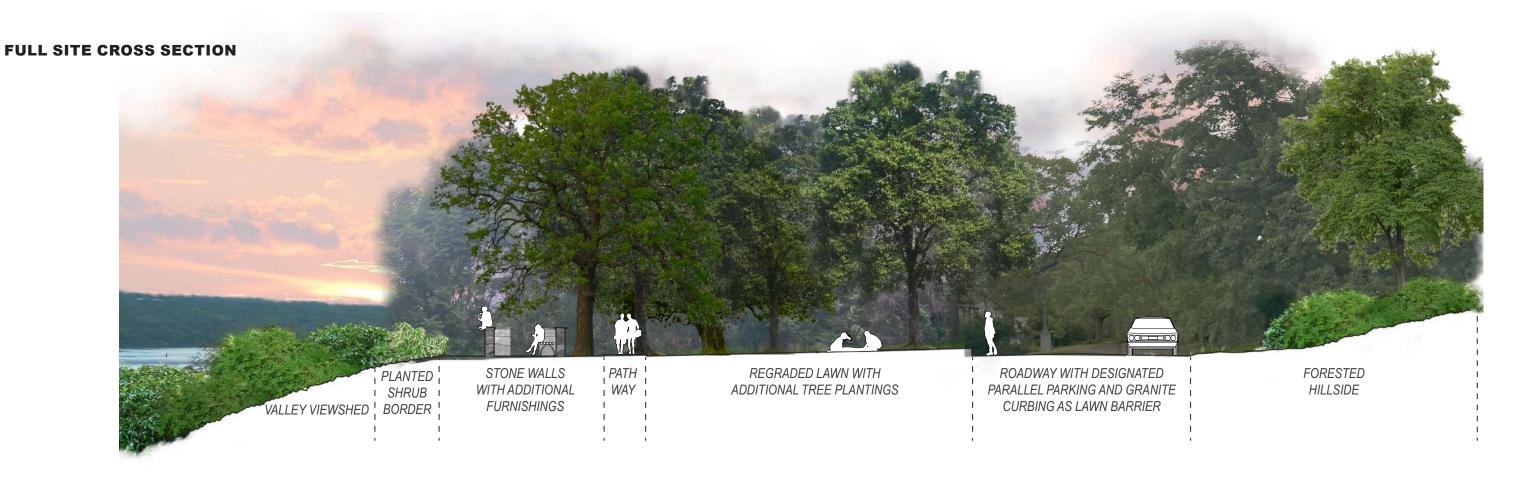

# **SUNSET PARK EXISTING CONDITION ANALYSIS**

Typical Two-Way Driveway with Parallel Parking Dimension

Granite Curbing to Seperate Lawn from Roadway