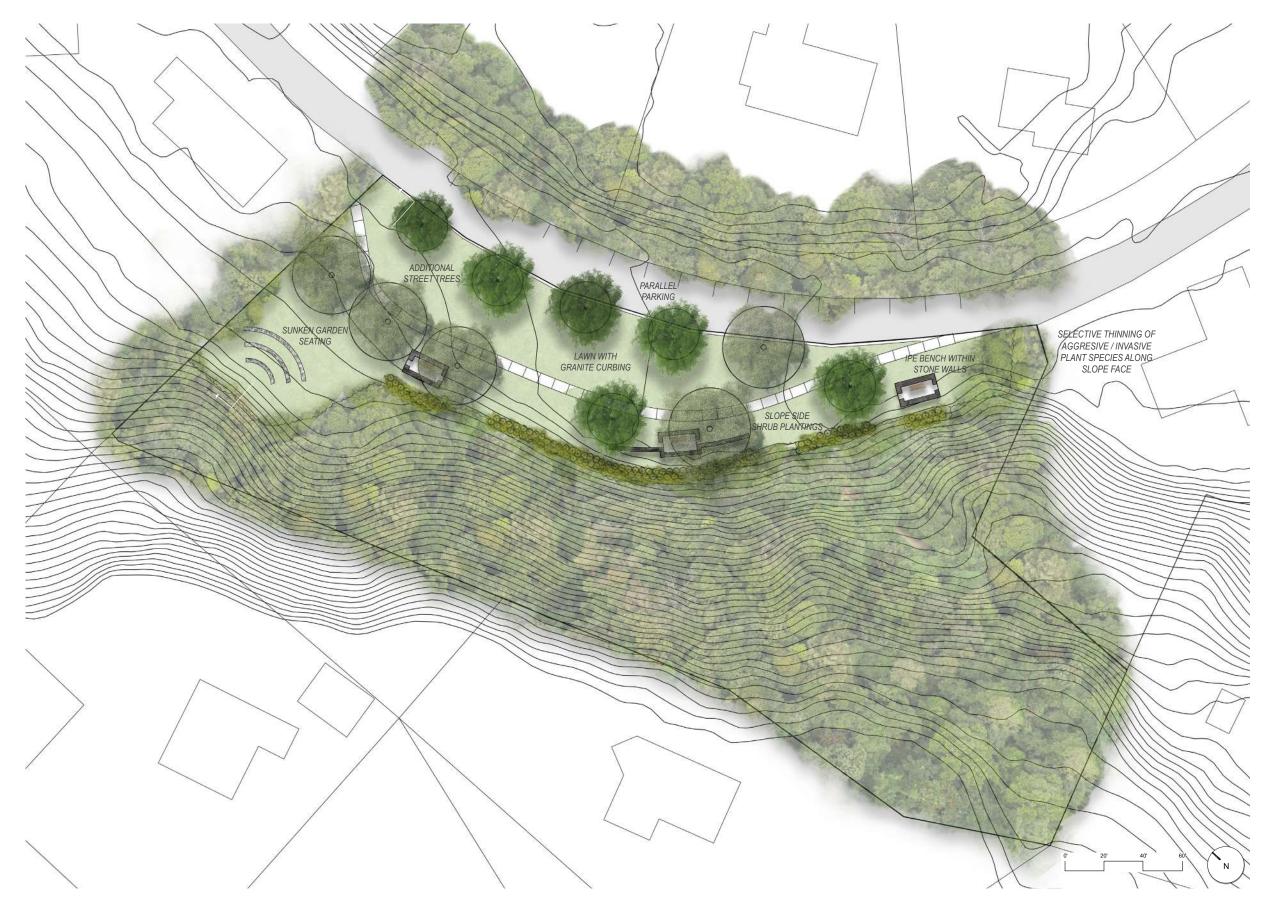

# **PROPOSED SUNSET PARK DRIVE MODIFICATIONS**

Nyssa sylvatica - Black Gum

Ostrya virginiana - Eastern Hophornbeam

Tilia cordata - Little Leaf Linden

### SUNSET PARK STREET TREE PLANTING PALETTE OPTIONS

Historic Stone Seat Walls

Quercus Phellos - Willow Oak

Quercus muehlenbergii - Chinkapin Oak

# **SUNSET PARK SHRUB PLANTING PALETTE**

Stone Rings Laid into Lawn Space

Amphitheater Rows that Respond to Existing Topography

Sunken Grass Amphitheater Concept

Tree Mulching Maintenance Best Practices