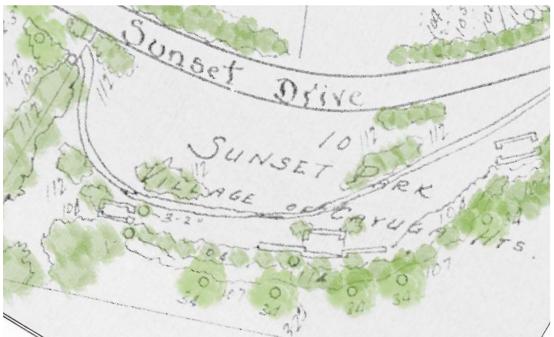

# SUNSET PARK CONCEPTUAL PARK DESIGN



#### **Planting List**

- 1 American Elm
- Northern Red Oak
- 4 White Oak
- 12 Freeman Maple

34 - Willow species

104 - Japanese Barberry

107 - Staghorn Sumac

112 - Misc Shrubs

1931 Street Tree Survey by J. Milton Batchelor



Sunken Garden Adjacent to Western Park Entrance



PLACE

#### **SUNSET PARK HISTORICAL RESEARCH**





# **SUNSET PARK EXISTING CONDITION ANALYSIS**









Typical Two-Way Driveway with Parallel Parking Dimension



Granite Curbing to Seperate Lawn from Roadway

# **PROPOSED SUNSET PARK DRIVE MODIFICATIONS**









Nyssa sylvatica - Black Gum



Ostrya virginiana - Eastern Hophornbeam



Tilia cordata - Little Leaf Linden

### SUNSET PARK STREET TREE PLANTING PALETTE OPTIONS





Historic Stone Seat Walls















Quercus Phellos - Willow Oak



Quer