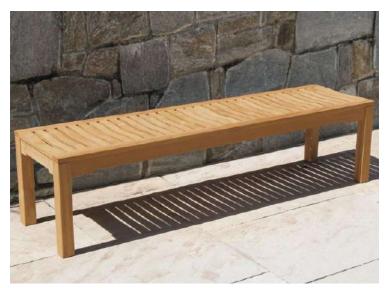

### SUNSET PARK STREET TREE PLANTING PALETTE OPTIONS

Historic Stone Seat Walls

Quercus Phellos - Willow Oak

Quercus muehlenbergii - Chinkapin Oak