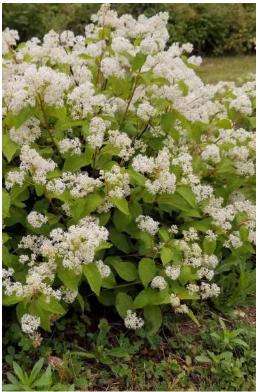

# **SUNSET PARK EDGE TREE PLANTING PALETTE**

Ceanothus americanus - New Jersey Tea

Ilex glabra - Inkberry

Itea virginica - Virginia Sweetspire

Spirea alba - Meadowsweet