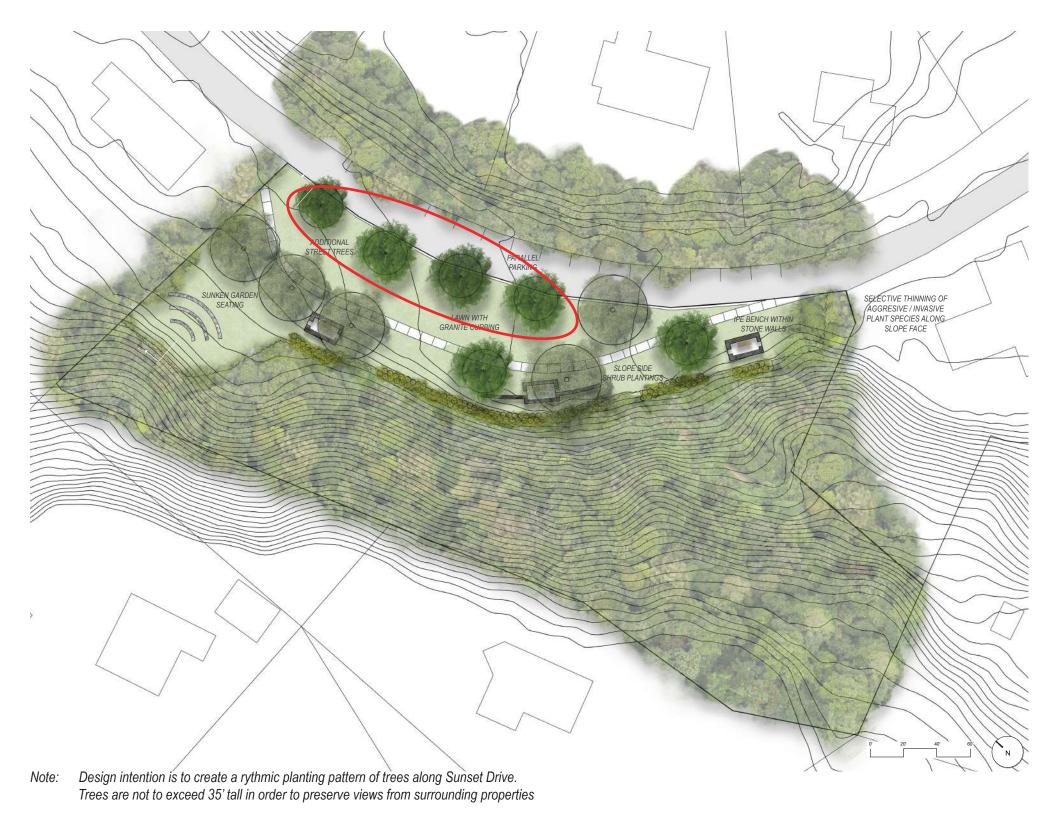

# **PROPOSED SUNSET PARK DRIVE MODIFICATIONS**

Nyssa sylvatica - Black Gum

Ostrya virginiana - Eastern Hophornbeam

Tilia cordata - Little Leaf Linden