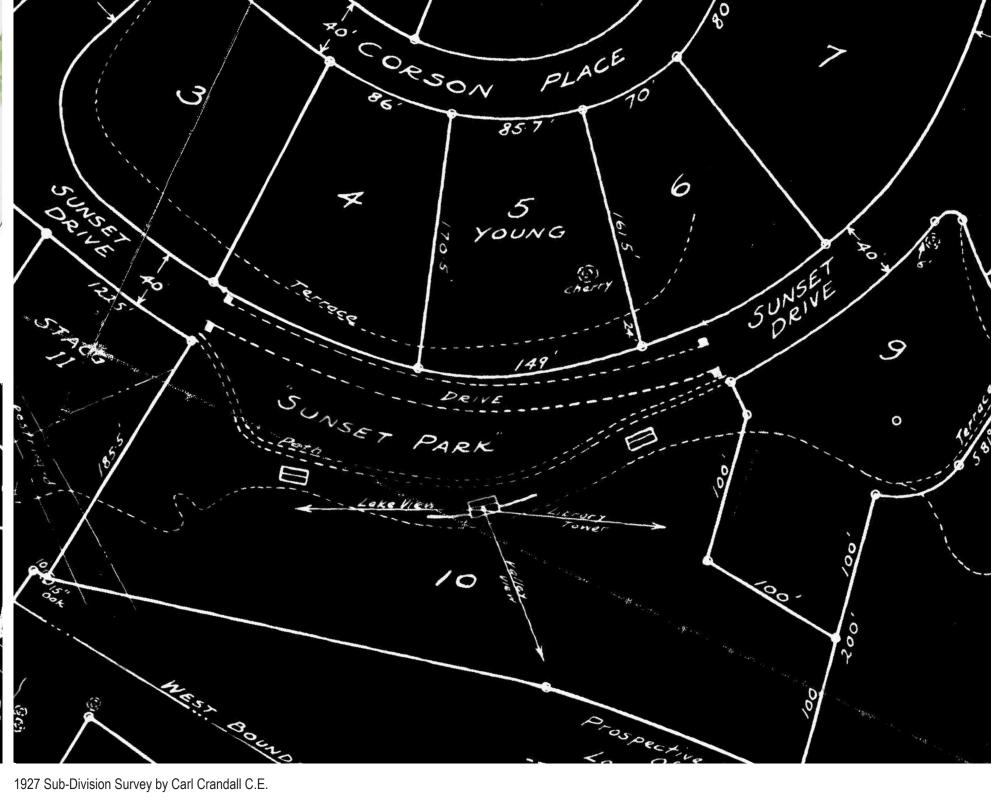

# SUNSET PARK CONCEPTUAL PARK DESIGN



#### **Planting List**

- 1 American Elm
- Northern Red Oak
- 4 White Oak
- 12 Freeman Maple

34 - Willow species

104 - Japanese Barberry

107 - Staghorn Sumac

112 - Misc Shrubs

1931 Street Tree Survey by J. Milton Batchelor



Sunken Garden Adjacent to Western Park Entrance



PLACE

#### **SUNSET PARK HISTORICAL RESEARCH**





# **SUNSET PARK EXISTING CONDITION ANALYSIS**









Typical Two-Way Driveway with Parallel Parking Dimension



Granite Curbing to Seperate Lawn from Roadway

# **PROPOSED SUNSET PARK DRIVE MODIFICATIONS**









Nyssa sylvatica - Black Gum



Ostrya virginiana - Eastern Hophornbeam



Tilia cordata - Little Leaf Linden

### SUNSET PARK STREET TREE PLANTING PALETTE OPTIONS





Historic Stone Seat Walls















Quercus Phellos - Willow Oak



Quercus muehlenbergii - Chinkapin Oak



# **SUNSET PARK EDGE TREE PLANTING PALETTE**





Ceanothus americanus - New Jersey Tea



Ilex glabra - Inkberry



Itea virginica - Virginia Sweetspire



Spirea alba - Meadowsweet

# **SUNSET PARK SHRUB PLANTING PALETTE**





Stone Rings Lai