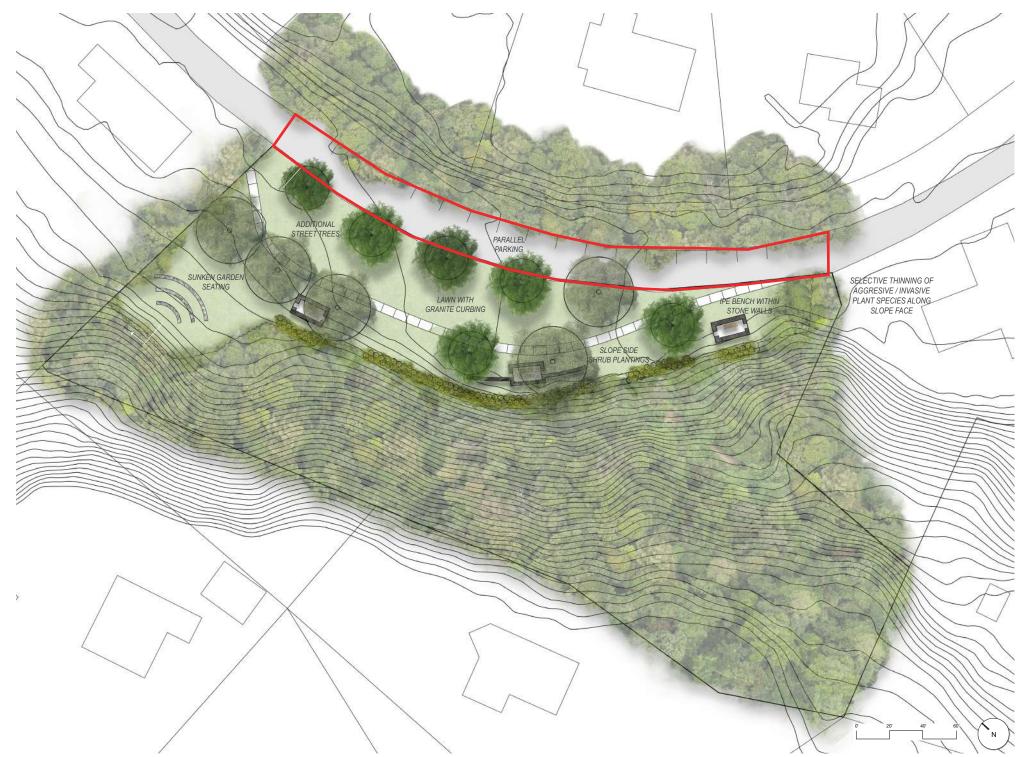

# **PROPOSED SUNSET PARK DRIVE MODIFICATIONS**

Nyssa sylvatica - Black Gum

Ostrya virginiana - Eastern Hophornbeam

Tilia cordata - Little Leaf Linden

# SUNSET PARK TREE THINNING AND GENERAL SITE MAINTENANCE