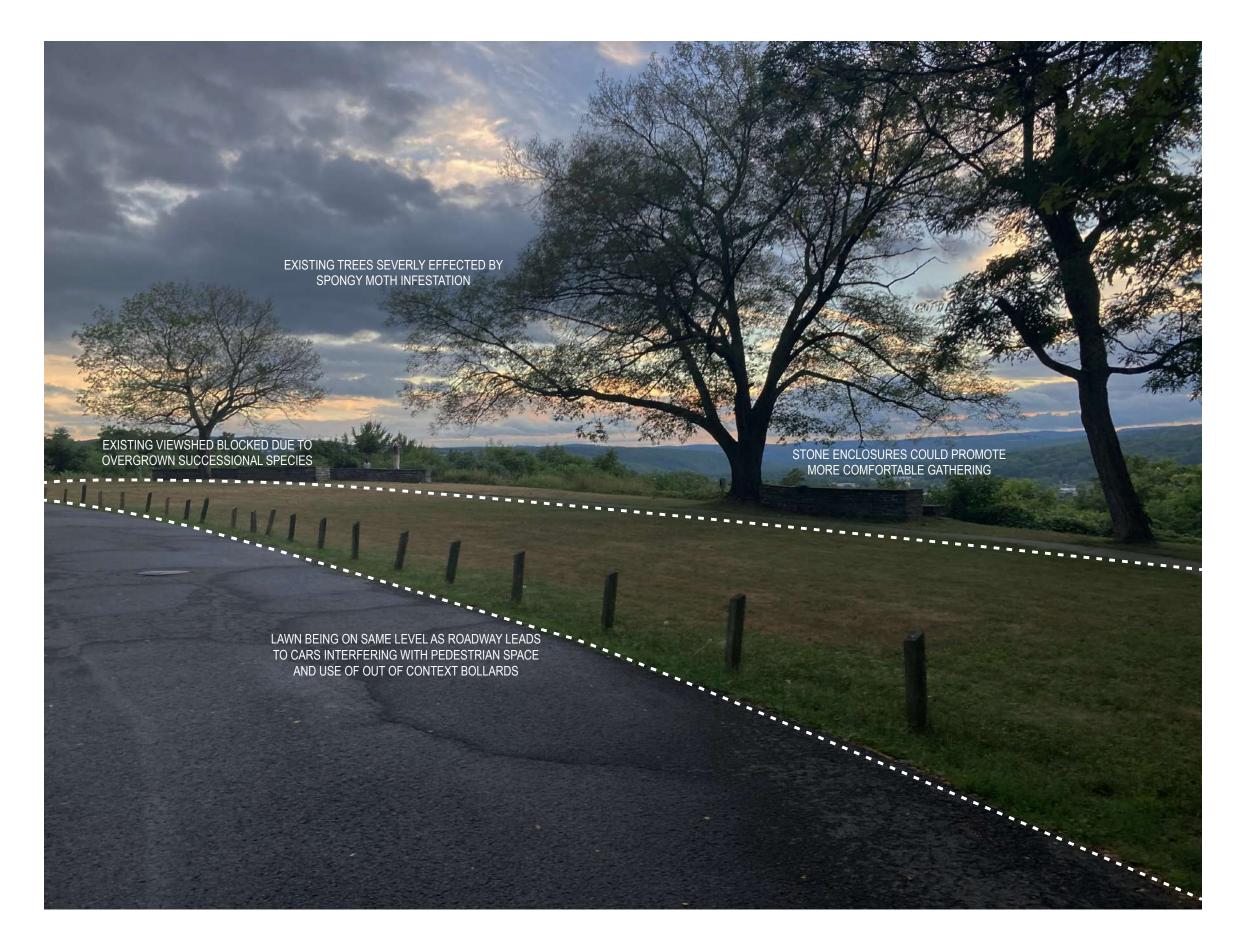

# **SUNSET PARK EXISTING CONDITION ANALYSIS**

Typical Two-Way Driveway with Parallel Parking Dimension

Granite Curbing to Seperate Lawn from Roadway