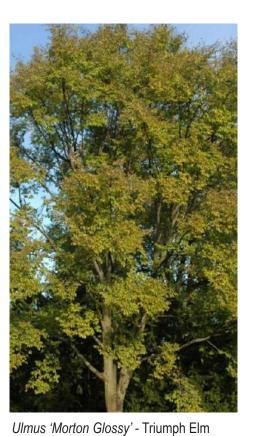

### SUNSET PARK STREET TREE PLANTING PALETTE OPTIONS

Historic Stone Seat Walls

Quercus Phellos - Willow Oak

Quercus muehlenbergii - Chinkapin Oak