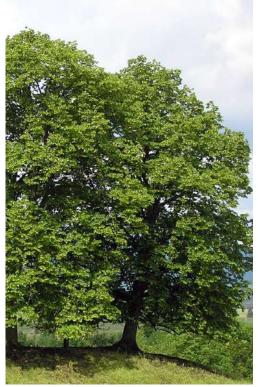

# **SUNSET PARK EDGE TREE PLANTING PALETTE**

Ceanothus americanus - New Jersey Tea

Ilex glabra - Inkberry

Itea virginica - Virginia Sweetspire

Spirea alba - Meadowsweet