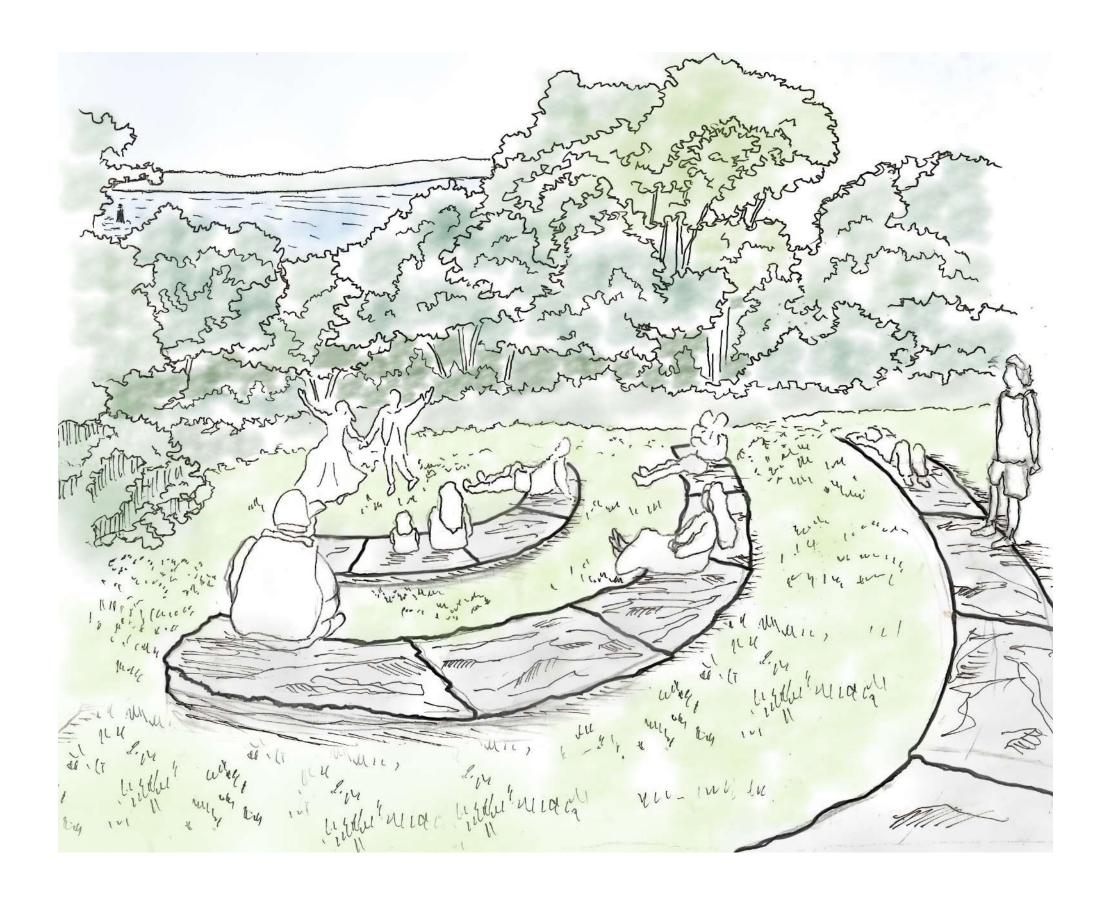

Sunken Garden Adjacent to Western Park Entrance

PLACE

### **SUNSET PARK SUNKEN GARDEN PERSPECTIVE**