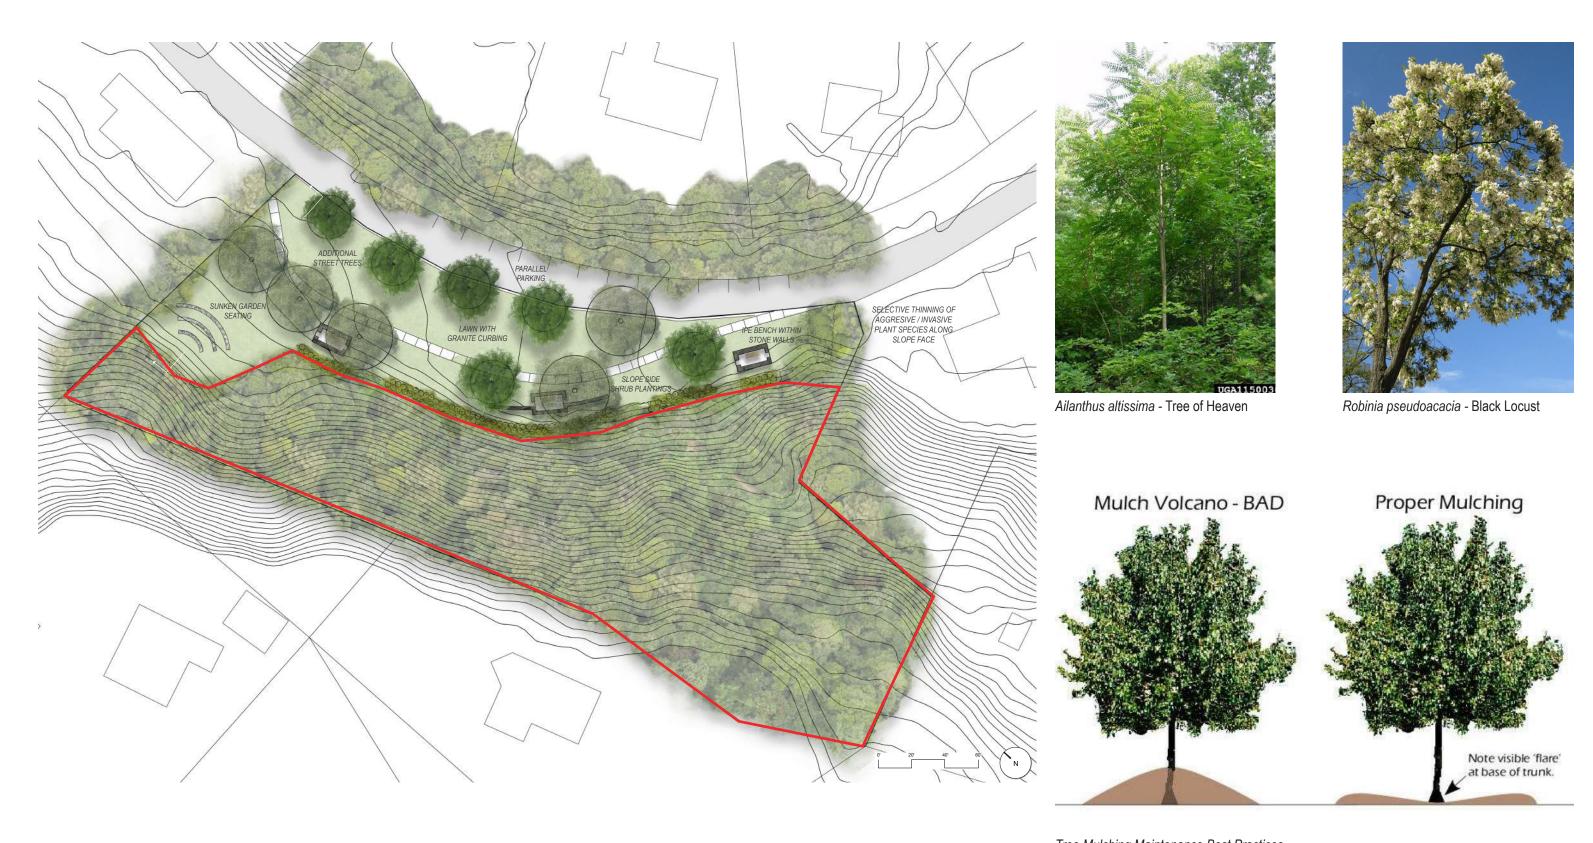

# **SUNSET PARK SHRUB PLANTING PALETTE**

Stone Rings Laid into Lawn Space

Amphitheater Rows that Respond to Existing Topography

Sunken Grass Amphitheater Concept

Tree Mulching Maintenance Best Practices

# SUNSET PARK TREE THINNING AND GENERAL SITE MAINTENANCE