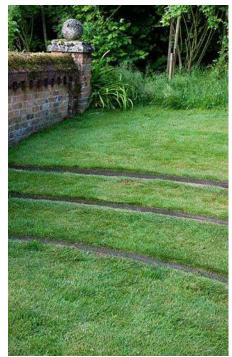

# **SUNSET PARK SHRUB PLANTING PALETTE**

Stone Rings Laid into Lawn Space

Amphitheater Rows that Respond to Existing Topography

Sunken Grass Amphitheater Concept

Tree Mulching Maintenance Best Practices