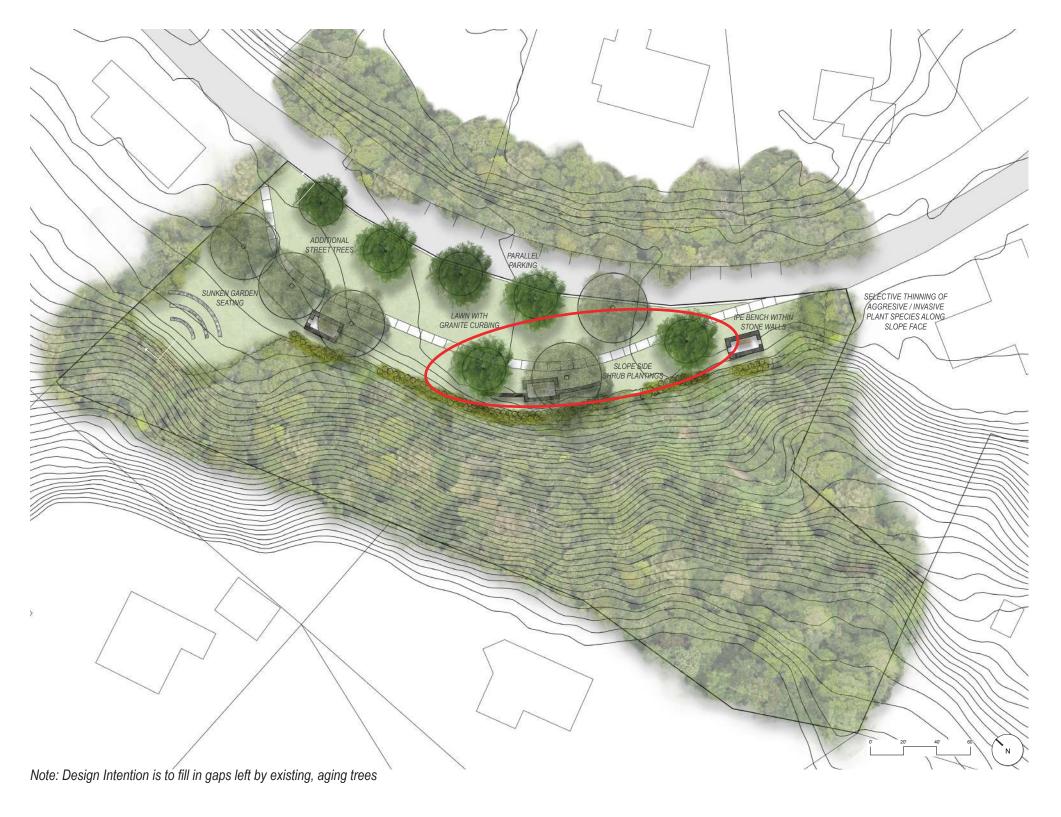

Sunken Garden Adjacent to Western Park Entrance

PLACE

# **SUNSET PARK EXISTING CONDITION ANALYSIS**

Typical Two-Way Driveway with Parallel Parking Dimension

Granite Curbing to Seperate Lawn from Roadway

# **SUNSET PARK SHRUB PLANTING PALETTE**

Stone Rings Laid into Lawn Space

Amphitheater Rows that Respond to Existing Topography

Sunken Grass Amphitheater Concept

Tree Mulching Maintenance Best Practices