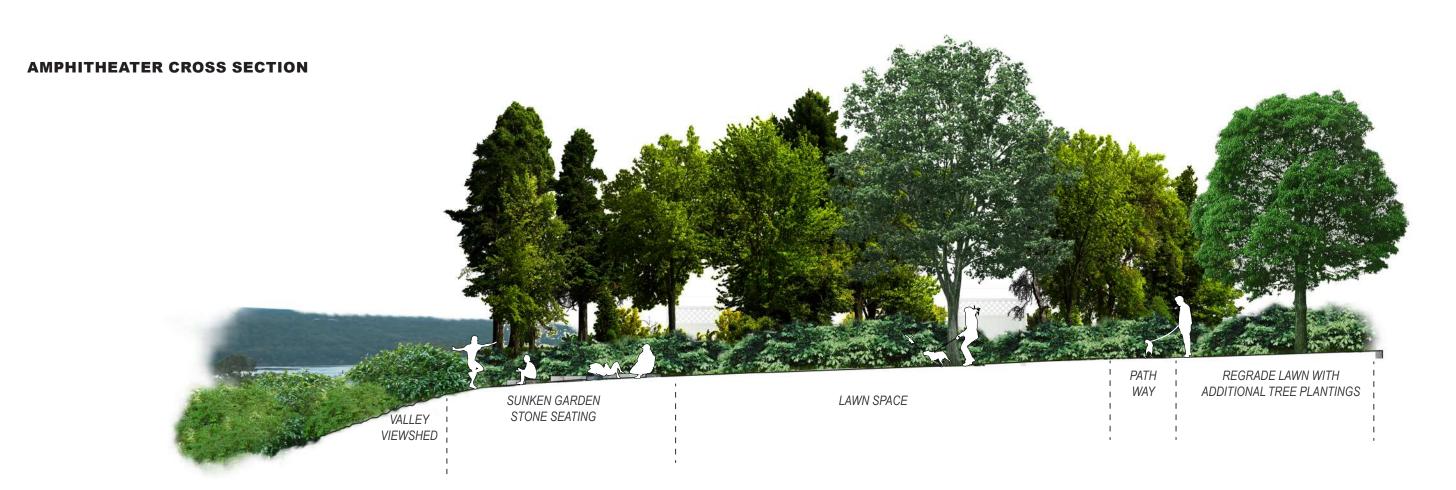

# **SUNSET PARK SHRUB PLANTING PALETTE**

Stone Rings Laid into Lawn Space

Amphitheater Rows that Respond to Existing Topography

Sunken Grass Amphitheater Concept

Tree Mulching Maintenance Best Practices