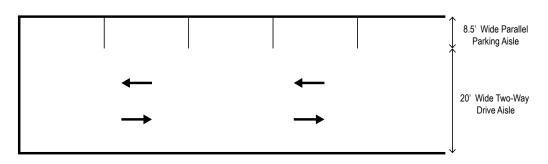

# **SUNSET PARK EXISTING CONDITION ANALYSIS**

Typical Two-Way Driveway with Parallel Parking Dimension

Granite Curbing to Seperate Lawn from Roadway