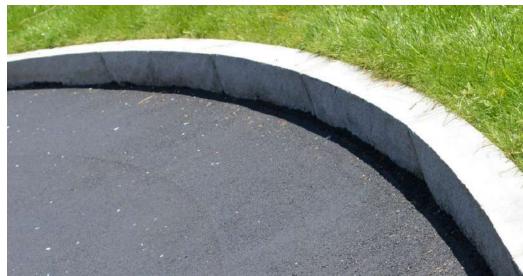

# **SUNSET PARK EXISTING CONDITION ANALYSIS**

Typical Two-Way Driveway with Parallel Parking Dimension

Granite Curbing to Seperate Lawn from Roadway