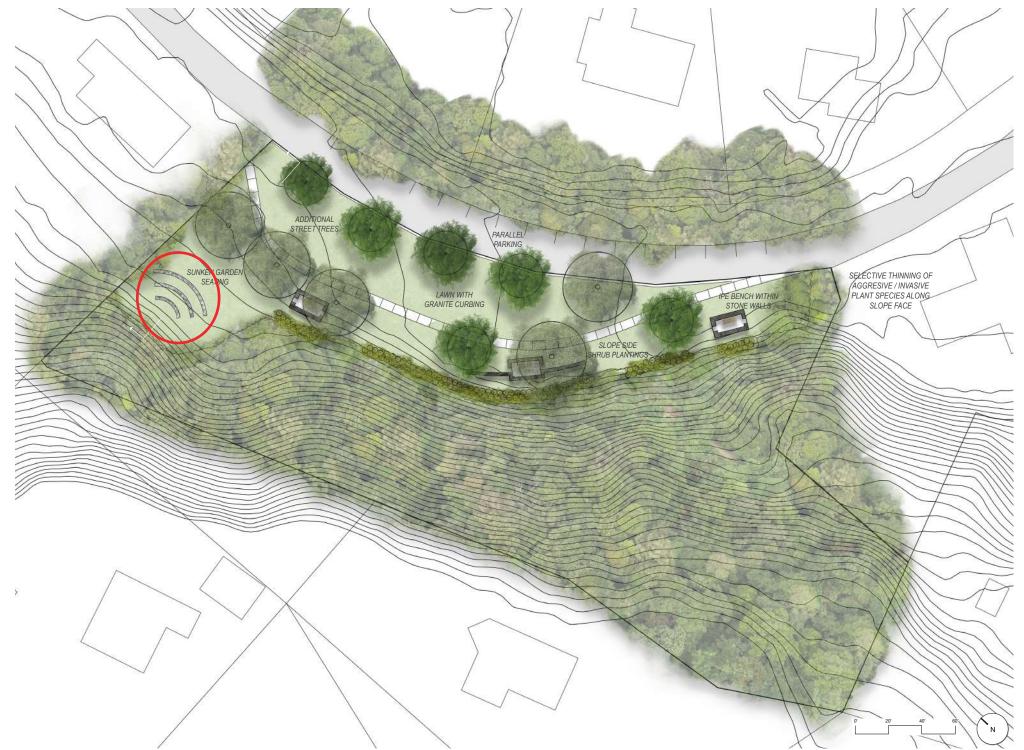

Sunken Garden Adjacent to Western Park Entrance

PLACE

# **SUNSET PARK SHRUB PLANTING PALETTE**

Stone Rings Laid into Lawn Space

Amphitheater Rows that Respond to Existing Topography

Sunken Grass Amphitheater Concept

Tree Mulching Maintenance Best Practices