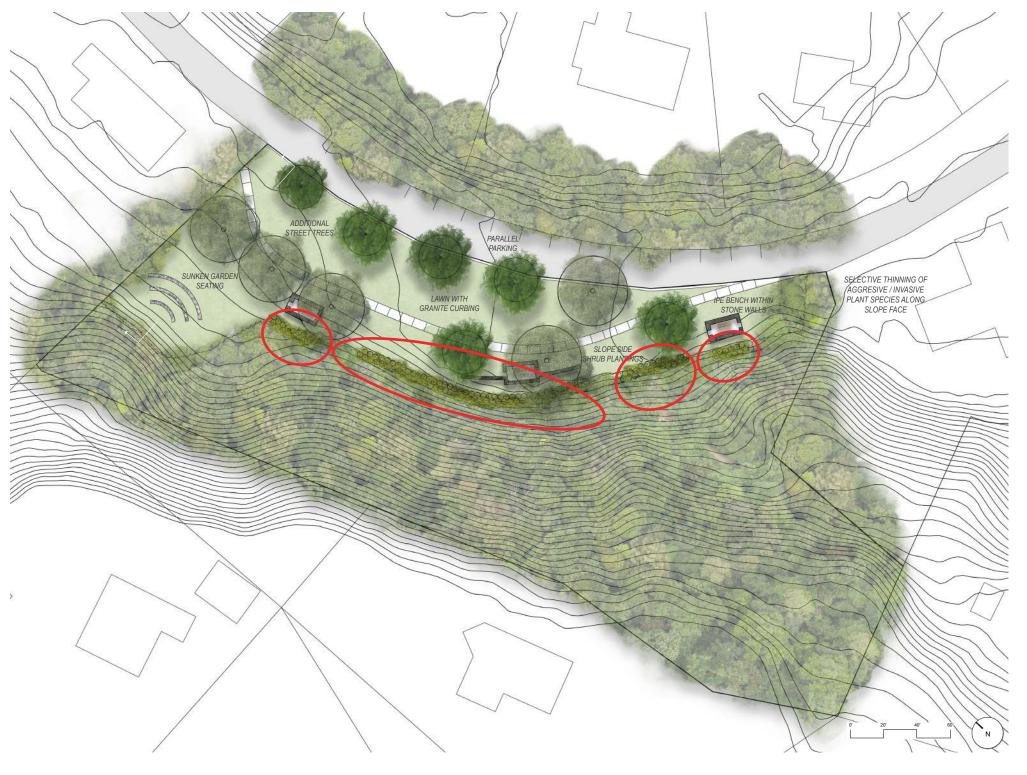

# **SUNSET PARK EXISTING CONDITION ANALYSIS**

Typical Two-Way Driveway with Parallel Parking Dimension

Granite Curbing to Seperate Lawn from Roadway

# **PROPOSED SUNSET PARK DRIVE MODIFICATIONS**

Nyssa sylvatica - Black Gum

Ostrya virginiana - Eastern Hophornbeam

Tilia cordata - Little Leaf Linden

### SUNSET PARK STREET TREE PLANTING PALETTE OPTIONS

Historic Stone Seat Walls

Quercus Phellos - Willow Oak

Quercus muehlenbergii - Chinkapin Oak

# **SUNSET PARK EDGE TREE PLANTING PALETTE**

Ceanothus americanus - New Jersey Tea

Ilex glabra - Inkberry

Itea virginica - Virginia Sweetspire

Spirea alba - Meadowsweet

# **SUNSET PARK SHRUB PLANTING PALETTE**

Stone Rings Laid into Lawn Space

Amphitheater Rows that Respond to Existing Topography

Sunken Grass Amphitheater Concept

Tree Mulching Maintenance Best Practices