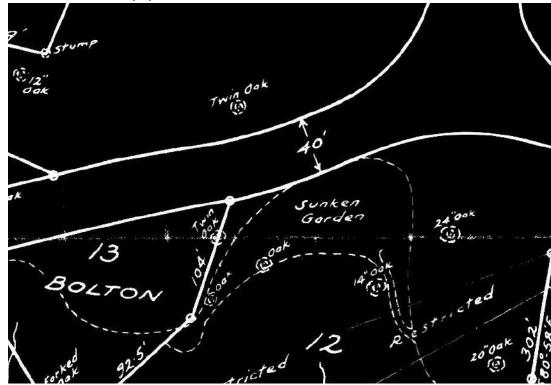

# SUNSET PARK CONCEPTUAL PARK DESIGN



#### **Planting List**

- 1 American Elm
- Northern Red Oak
- 4 White Oak
- 12 Freeman Maple

34 - Willow species

104 - Japanese Barberry

107 - Staghorn Sumac

112 - Misc Shrubs

1931 Street Tree Survey by J. Milton Batchelor



Sunken Garden Adjacent to Western Park Entrance



PLACE

#### **SUNSET PARK HISTORICAL RESEARCH**





# **SUNSET PARK EXISTING CONDITION ANALYSIS**









Typical Two-Way Driveway with Parallel Parking Dimension



Granite Curbing to Seperate Lawn from Roadway

# **PROPOSED SUNSET PARK DRIVE MODIFICATIONS**









Nyssa sylvatica - Black Gum



Ostrya virginiana - Eastern Hophornbeam



Tilia cordata - Little Leaf Linden

### SUNSET PARK STREET TREE PLANTING PALETTE OPTIONS





Historic Stone Seat Walls















Quercus Phellos - Willow Oak



Quercus muehlenbergii - Chinkapin Oak



# **SUNSET PARK EDGE TREE PLANTING PALETTE**





Ceanothus americanus - New Jersey Tea



Ilex glabra - Inkberry



Itea virginica - Virginia Sweetspire



Spirea alba - Meadowsweet

# **SUNSET