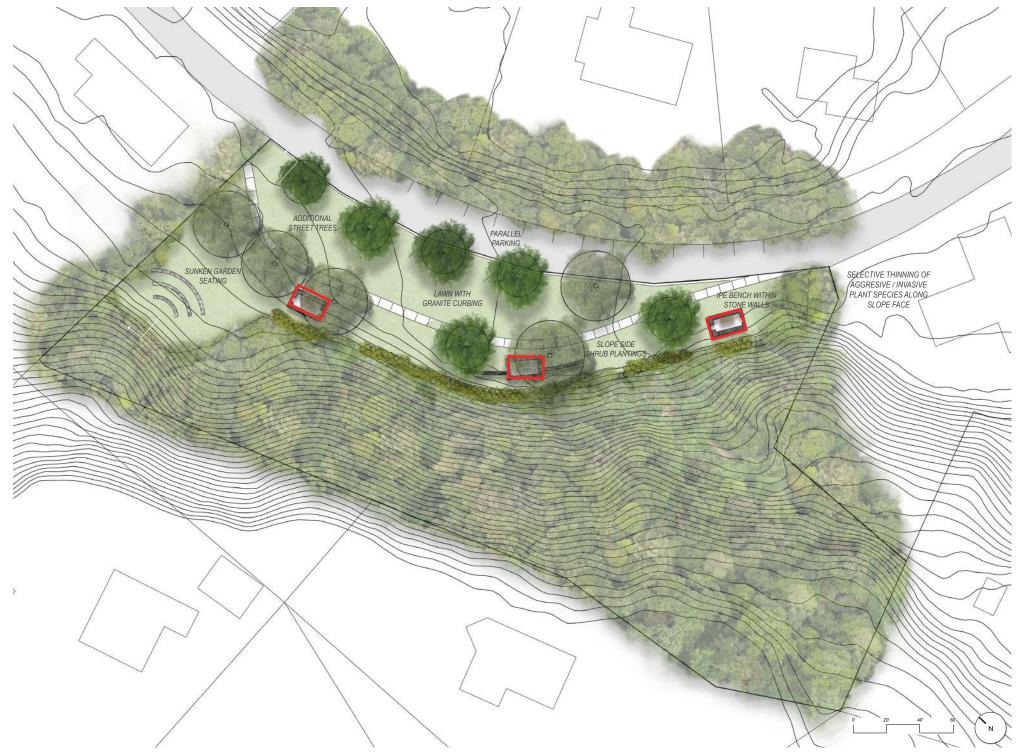

Sunken Garden Adjacent to Western Park Entrance

PLACE

# **SUNSET PARK EXISTING CONDITION ANALYSIS**

Typical Two-Way Driveway with Parallel Parking Dimension

Granite Curbing to Seperate Lawn from Roadway

# **PROPOSED SUNSET PARK DRIVE MODIFICATIONS**

Nyssa sylvatica - Black Gum

Ostrya virginiana - Eastern Hophornbeam

Tilia cordata - Little Leaf Linden

### SUNSET PARK STREET TREE PLANTING PALETTE OPTIONS

Historic Stone Seat Walls

Quercus Phellos - Willow Oak

Quercus muehlenbergii - Chinkapin Oak