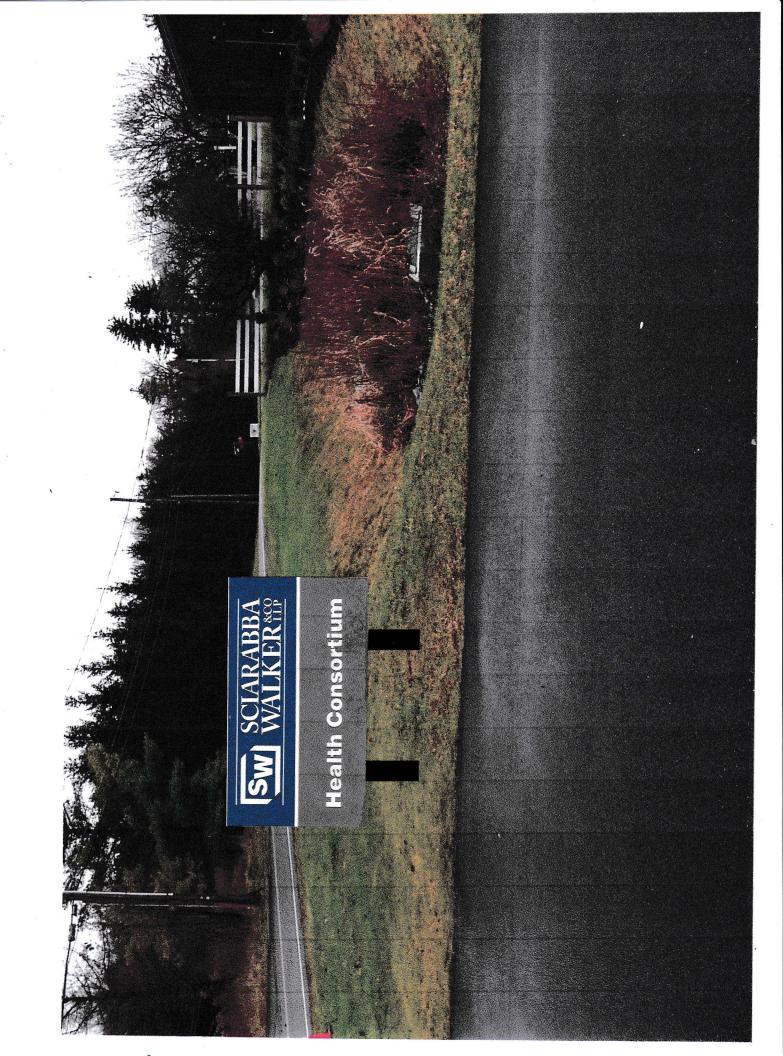

## Village of Cayuga Heights Zoning Board of Appeals Application Form

| ZBA Application Fee: \$100                                                                                                                                                                                                                                                                                                                                                 | For Office Use Only                    |  |  |  |
|----------------------------------------------------------------------------------------------------------------------------------------------------------------------------------------------------------------------------------------------------------------------------------------------------------------------------------------------------------------------------|----------------------------------------|--|--|--|
|                                                                                                                                                                                                                                                                                                                                                                            | Date Received                          |  |  |  |
| Check All That Apply:                                                                                                                                                                                                                                                                                                                                                      | Cash or Check                          |  |  |  |
| X Area Variance                                                                                                                                                                                                                                                                                                                                                            | Zoning District                        |  |  |  |
| Encode and a second                                                                                                                                                                                                                                                             | Applicable Section(s) of Village Code: |  |  |  |
| Use Variance                                                                                                                                                                                                                                                                                                                                                               |                                        |  |  |  |
| Interpretation Request                                                                                                                                                                                                                                                                                                                                                     |                                        |  |  |  |
| Property address: 408 E. UP UPIND RO                                                                                                                                                                                                                                                                                                                                       | 1                                      |  |  |  |
| Zoning Officer's determination: PREASTANDING SIGN NOT ALLOWED                                                                                                                                                                                                                                                                                                              |                                        |  |  |  |
| ON PARCEL W/ TWO BUSINESSES (OR LESS)                                                                                                                                                                                                                                                                                                                                      |                                        |  |  |  |
| Requested variance or interpretation: One Free standing<br>Sign with hames of both occupants                                                                                                                                                                                                                                                                               |                                        |  |  |  |
| Reason(s) that the requested variance or interpretation should be granted:<br>• See attached page for the criteria that the ZBA must use. • Use additional sheets if necessary.<br>A Stree standing Sign Dould Create Greater<br>Visibility form the roadway for visitors for<br>both occupants of the Duilding Create<br>Consistency Dith Oler durvent at 410<br>E Uppend |                                        |  |  |  |
|                                                                                                                                                                                                                                                                                                                                                                            |                                        |  |  |  |